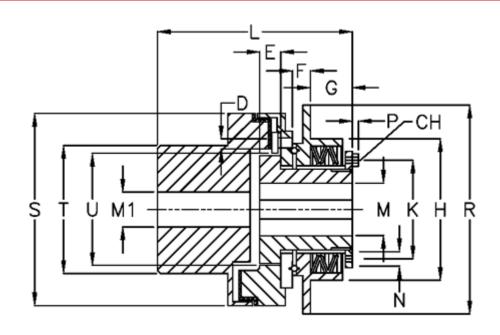

## Measures

| = 6xM5                        | L                                                            | = 98.0                                                                          |  |
|-------------------------------|--------------------------------------------------------------|---------------------------------------------------------------------------------|--|
| Disc spring mounting = $5x1S$ |                                                              | M1 max = 35                                                                     |  |
| = S - light                   | M max                                                        | = 25                                                                            |  |
| = 17.0                        | M min                                                        | = 10                                                                            |  |
| = 7.0                         | Р                                                            | = 4.0                                                                           |  |
| = 23.0                        | R                                                            | = 100                                                                           |  |
| = 74                          | S                                                            | = 82                                                                            |  |
| = 54                          | Т                                                            | = 53                                                                            |  |
|                               | g = 5x1S<br>= S - light<br>= 17.0<br>= 7.0<br>= 23.0<br>= 74 | g = 5x1SM1 max $= S - light$ M max $= 17.0$ M min $= 7.0$ P $= 23.0$ R $= 74$ S |  |